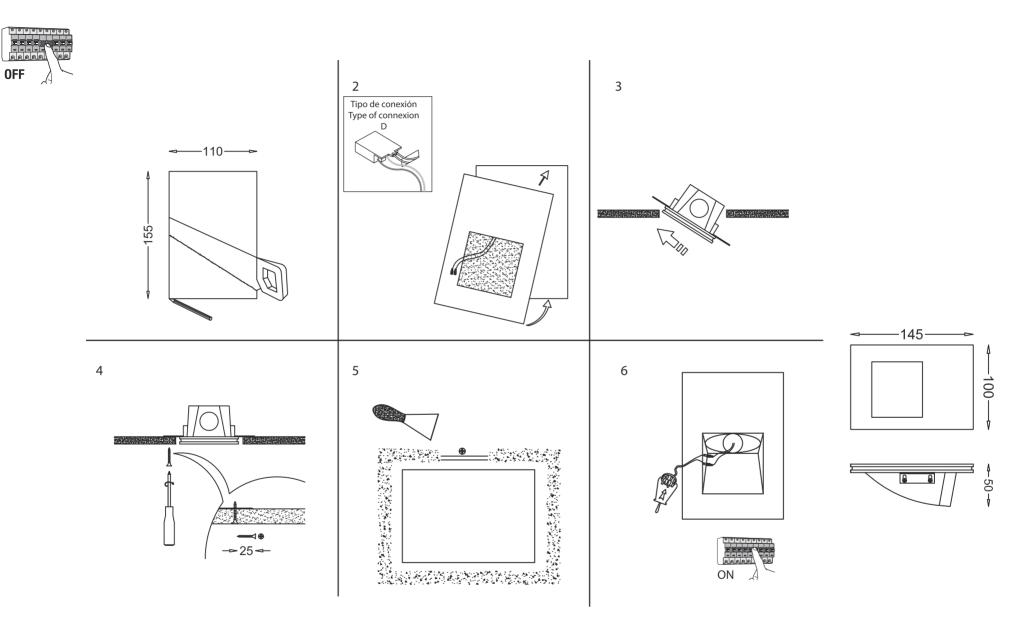

## **TECHNICAL FEATURES**

HIGH POWER LED 1W 3000K 112Lm INCL.





we take care of the planet

Together we take care of the planet. This is why we reduce paper consumption. Please refer to the safety, maintenance and warranty instructions at www.faro.es. If you cannot access it, call us at +34 937 723 965 or write to export@faro.es.

Juntos cuidamos el planeta. Por eso reducimos el consumo de papel. Puedes consultar las instrucciones de seguridad, mantenimiento y garantía en www.faro.es. Si no puedes acceder. llámanos al +34 902 165 166 o escríbenos a faro@lorefar.com.

Junts cuidem el planeta. Per això reduïm el consum de paper. Pots consultar les instruccions de seguretat, manteniment i garantia en www.faro.es. Si no hi pots accedir, telefona'ns al +34 902 165 166 o escriu-nos a faro@